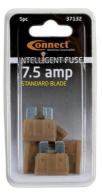

## LED Standard Blade Fuses 7.5A 5pc

A pack of 7.5 amp LED standard blade fuses. The patented construction design of intelligent fuses are manufactured and tested to the strict OEM requirements and SAE standards for automotive use. With the built-in LED indicator, a blown fuse can be quickly and easily identified and replaced. Intelligent fuses can replace traditional car fuses without the need of any modification and will provide the same performance.

## **Additional Information**

- 7.5 amp patented single bi-directional LED standard blade fuses.
- Housing material: PA66 thermoplastic; fuse: zinc alloy.
- Voltage rating: 32V DC max. Interrupting rating: 1000A @ 32V DC.
- · Conforms to SAE J1284 & ISO 8820-3. RoHS & REACH compliant.
- Larger 25pc pack available, Part No. 33083. Included in assortment of standard LED blade fuses, see Part No. 37156. Ranges of LED mini blade fuses (Part Nos. 37139 37146) & LED micro 2 blade fuses (Part Nos. 37147 37154) are also available.